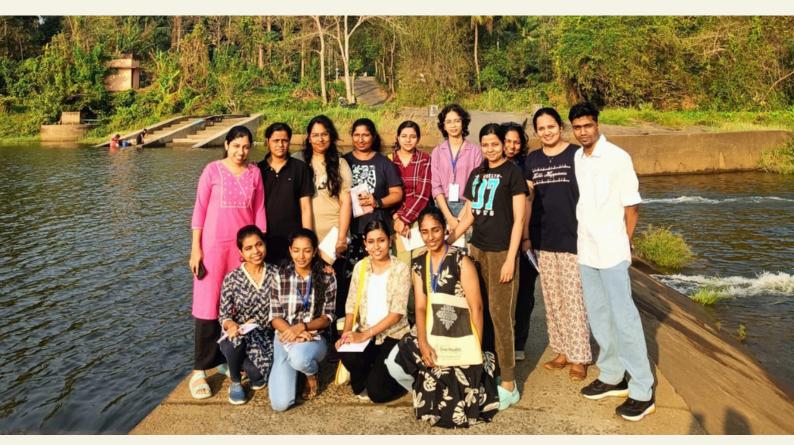

## River Walk!

A morning walk along the veins of Bharathapuzha, specifically the banks of the serene Gayathri River, offered campers more than just a refreshing start to the day. This immersive experience wasn't simply a stroll; it was a practical lesson in One Health surveillance.