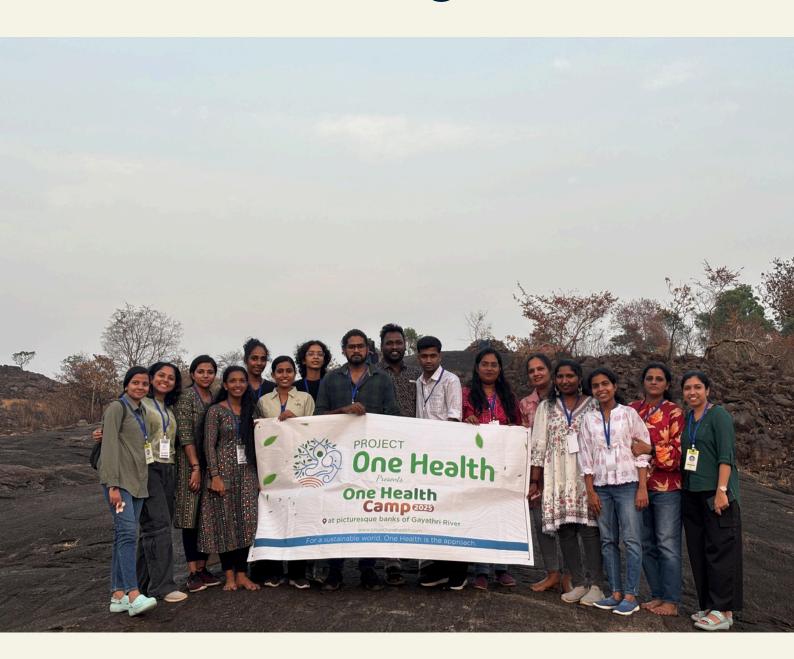

## ONE HEALTH CAMP HIGHLIGHTS

At Picturesque Banks of Gayathri River

## That's a wrap!

@Nila Campus, Kerala Kalamandalam University

Expert advice in the house!

Camp Director Dr. Mithun TK

Camp Leaders Dr. Archana K Dr. Anjana Devi AD

Facilitators
Deepak Rajan
Raghavan AS
Dr. Athul Babu