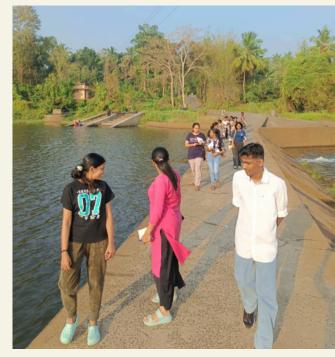

## River Walk!

A morning walk along the veins of Bharathapuzha, specifically the banks of the serene Gayathri River, offered campers more than just a refreshing start to the day. This immersive experience wasn't simply a stroll; it was a practical lesson in One Health surveillance.