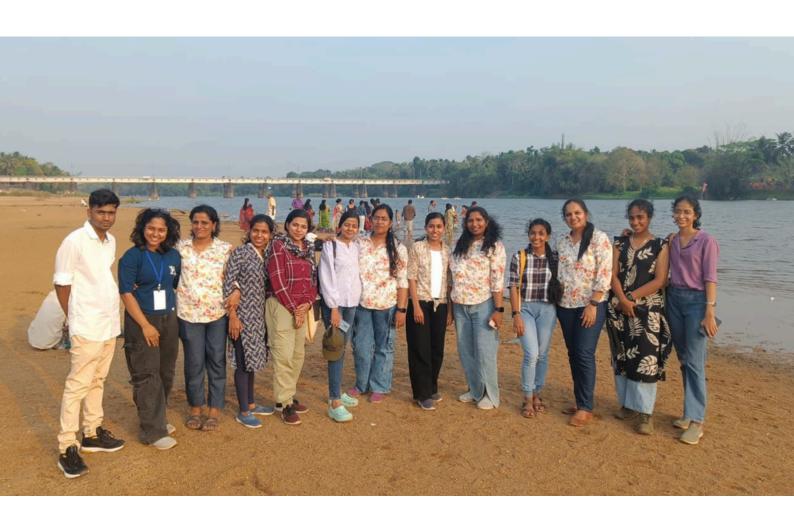

## River Walk!

A morning walk along the veins of Bharathapuzha, specifically the banks of the serene Gayathri River, offered campers more than just a refreshing start to the day. This immersive experience wasn't simply a stroll; it was a practical lesson in One Health surveillance.