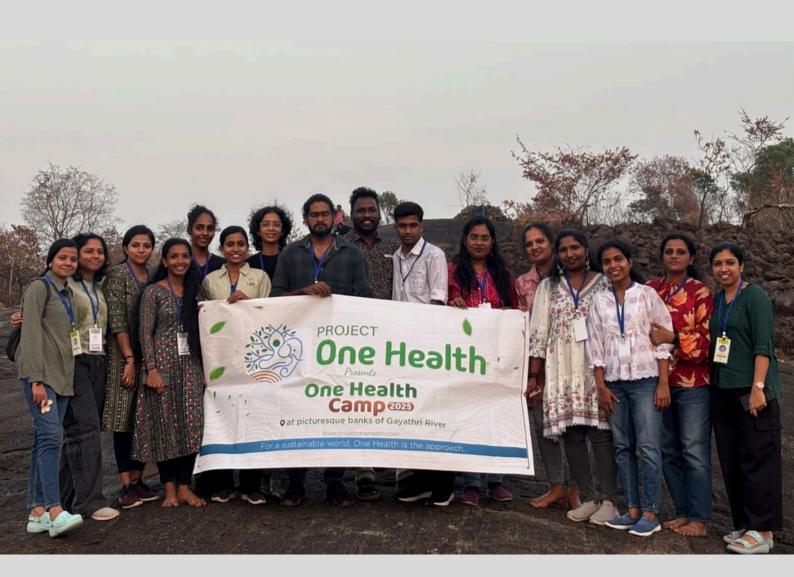

## ONE HEALTH CAMP HIGHLIGHTS

At Picturesque Banks of Gayathri River

Camp crew, assemble!

'One Health' is an integrated, unifying approach to balance and optimise the health of people, animals, and the environment.' PROJECT One Health' is an innovative start-up that focuses on the One Health concept and addresses global health issues through capacitating and coordinating the efforts of numerous groups of people who care about the environment, animal, and human health. This is the first start-up from Kerala that exclusively focuses on the One Health concept and gives diverse services such as education, consultancy, research, projects, technical solutions, linkage programs, and One Health tours to the multidisciplinary stakeholders of One Health.