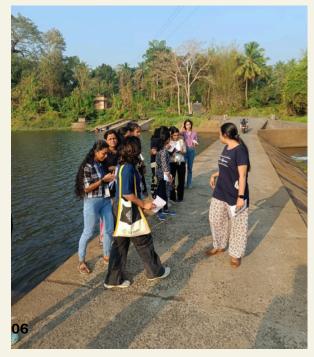

## River Walk!

A morning walk along the veins of Bharathapuzha, specifically the banks of the serene Gayathri River, offered campers more than just a refreshing start to the day. This immersive experience wasn't simply a stroll; it was a practical lesson in One Health surveillance.